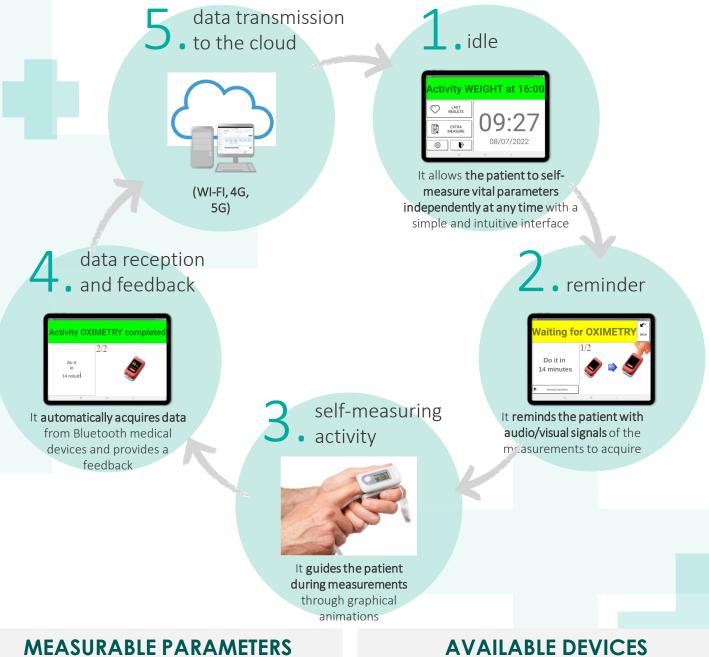

EasyTeleMed Home has a **user-friendly graphical interface**: through **audio-visual reminders**, it reminds the patient when to acquire measurements according to the personalized care plan and guides the patient in the correct execution of activities, providing immediate feedback on the outcome. It is also possible to record measurements outside the care plan and answer questionnaires.

CE0051

Acquisition of vital parameters is performed via **Bluetooth biomedical sensors** and is automatic, eliminating errors due to manual transcription (manual entry is however guaranteed). Transmission of collected data to the cloud is also automatic.