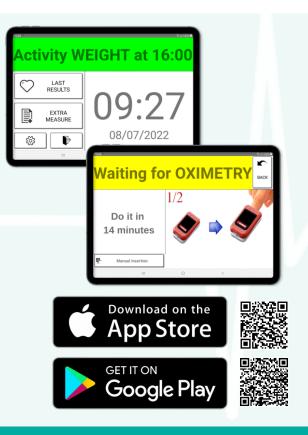

## THE APP FOR PATIENTS

EasyTeleMed Home is the **CE-certified mobile** application of EasyTeleMed (<u>class II/A medical device</u> according to EU MDR 2017/745) for autonomous acquisition of vital parameters from the patient and automatic and immediate transmission to the certified EasyTeleMed EMR Plus or to any other electronic medical record.

EasyTeleMed Home has a **user-friendly graphical interface**: through **audio-visual reminders**, it reminds the patient when to acquire measurements according to the personalized care plan and guides the patient in the correct execution of activities, providing immediate feedback on the outcome. It is also possible to record measurements outside the care plan and answer questionnaires.

CE0051

Acquisition of vital parameters is performed via **Bluetooth biomedical sensors** and is automatic, eliminating errors due to manual transcription (manual entry is however guaranteed). Transmission of collected data to the cloud is also automatic.

EasyTeleMed Home is available as a stand-alone version (mobile application) and as a kit version, consisting of a tablet with the application installed and a set of Bluetooth biomedical sensors.